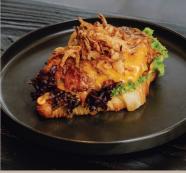

#### **TERIYAKI CHICKEN CROISSANT 52**

sourdough croissant toast, mixed lettuce, homemade hoisin mayo, breaded chicken fillet with panko breadcrumbs tossed in teriyaki sauce, melted with red cheddar, white cheddar & mozzarella cheese topped with crispy fried onion