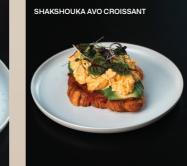

#### SHAKSHOUKA AVO CROISSANT 48

sautéed aromatics, red capsicum, and cherry tomatoes, layered with sliced avocado and scrambled eggs, served on fresh-baked sourdough croissant, garnished with microgreens