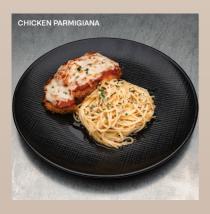

#### **CHICKEN PARMIGIANA 52**

breaded chicken fillet topped with parmigiana sauce, melted mozarella cheese, with classic aglio olio on the side