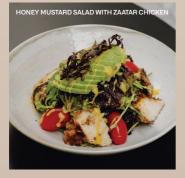

#### HONEY MUSTARD SALAD WITH ZAATAR CHICKEN 45

mixed lettuce, rocket leaves & cherry tomato served with grilled zaatar chicken, top with avocado, drizzled honey mustard dressing