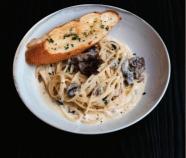

#### **TRUFFLE MUSHROOM PASTA 65**

sautéed garlic and mushrooms, in a creamy white sauce topped with parsley, parmesan and fresh black truffle.

extra chicken +10