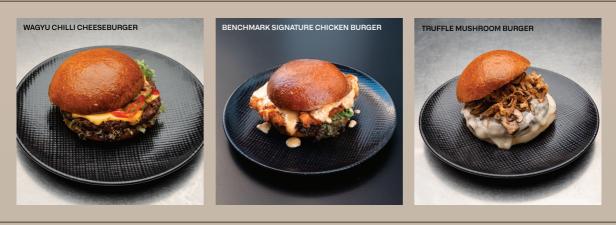

#### WAGYU CHILLI CHEESEBURGER 65 🌤

grilled wagyu topped with red cheddar and candied jalapeno with home made spicy mayo sauce

#### BENCHMARK SIGNATURE CHICKEN BURGER 48

deep fried tender chicken breast, mixed lettuce, fresh onion and benchmark signature sauce

#### **TRUFFLE MUSHROOM BURGER 70**

grilled wagyu topped with provolone cheese truffle infused mushrooms and crispy fried onion and béchamel sauce