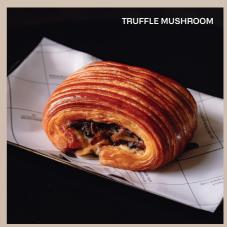

#### ★ TRUFFLE MUSHROOM 28

sourdough croissant, truffle oil, mushroom, fresh rosemary