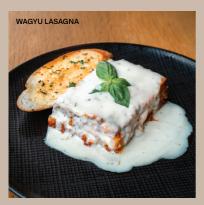

#### WAGYU LASAGNA 55

slow cooked wagyu in vegetable and tomato sauce, layered egg pasta, 4 cheese blend, topped with homemade béchamel sauce and fresh basil