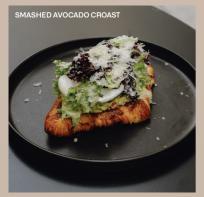

#### SMASHED AVOCADO CROAST 52

sourdough croissant toast, with smashed avocado, poached eggs topped with mixed lettuce, homemade midori sauce and parmesan cheese