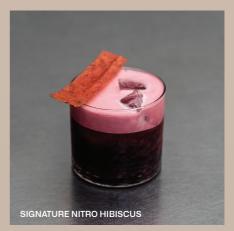

#### SIGNATURE NITRO HIBISCUS 35 \*

cold brewed hibiscus, rosehip, apple, strawberry, cantaloupe, with molasses & winter foam

SMALL WATER 12 still | sparkling

> BIG WATER 24 still | sparkling