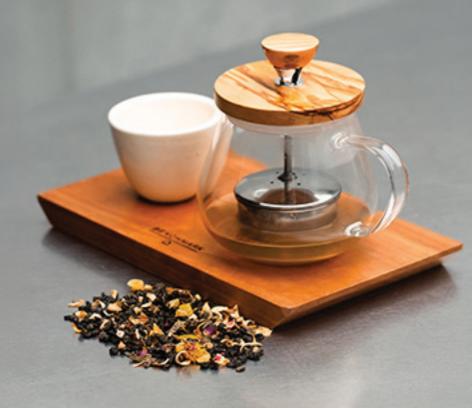

# TEA SELECTION

## Floral Harmony 28

blue butterfly pea flower, lemongrass, blue cornflower, lemon, apple, marigold, raisins, & rosehips

### **Tropical Garden 28**

pure Ceylon green tea, jasmine blossoms, pineapple, cinnamon, lemon zest, and mango

## **Golden Blossom 28**

pure Ceylon green tea, marigold, orange blossom, pineapple, and mango

## **Citrus Spice Fusion 28**

lemon peels, cinnamon, Ceylon green tea, licorice root, moringa, curry leaf, and turmeric nibs