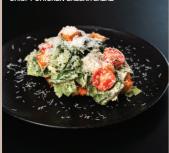

### **CRISPY CHICKEN CAESAR SALAD 42**

crispy breaded chicken, fresh romaine lettuce, cherry tomato, tossed in homemade caesar dressing, topped with crunchy garlic croutons and grated parmesan cheese