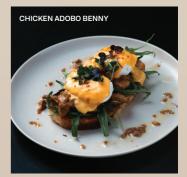

### **CHICKEN ADOBO BENNY 55**

classic Filipino-style chicken adobo, sautéed then simmered till tender, served with baby rocket leaves on sourdough, topped with poached eggs and hollandaise sauce, sprinkled with sweet, smoked paprika, garnished with microgreens