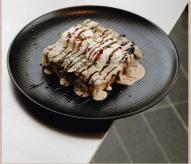

#### SMASHED AVOCADO CROAST 52

sourdough croissant toast, with smashed avocado, poached eggs topped with mixed lettuce, homemade midori sauce and parmesan cheese