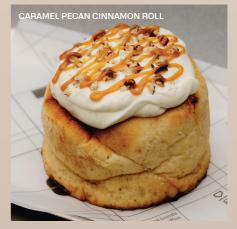

### ★ CARAMEL PECAN CINNAMON ROLL 35

roasted pecan, cinnamon glaze, spiced mix top with cream cheese