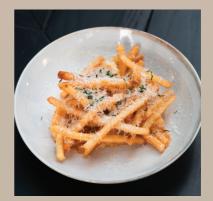

ried tender chicken breast dipped in nashville style hot sauce, topped with triple cheese melt, mixed lettuce, red cabbage slaw, and yoghurt mayo sauce



# SALAD



#### HONEY MUSTARD SALAD WITH ZAATAR CHICKEN 45

mixed lettuce, rocket leaves & cherry tomato served with grilled zaatar chicken, top with avocado, drizzled honey mustard dressing

#### BALSAMIC SALAD WITH GRILLED OREGANO CHICKEN 45

CRISPY CHICKEN CAESAR SALAD



## mixed lettuce with baby gem, balsamic dressing served with grilled oregano chicken

### **CRISPY CHICKEN CAESAR SALAD 42**

crispy breaded chicken, fresh romaine lettuce, cherry tomato, tossed in homemade caesar dressing, topped with crunchy garlic croutons and grated parmesan cheese



## BENCHMARK CRISPY FRIES

### CLASSIC CRISPY FRIES 22 TRUFFLE & PARMESAN 36