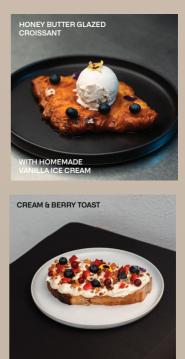

#### HONEY BUTTER GLAZED CROISSANT WITH HOMEMADE VANILLA ICE CREAM 46

sourdough croissant, caramelized with honey & butter, topped with homemade vanilla ice cream, blueberries and edible flower

### **CREAM & BERRY TOAST 58**

citrus and mint-infused cream cheese layered on toasted sourdough, topped with mixed berries and homemade granola, garnished with edible flowers and a sprinkle of orange zest, with maple syrup on the side.